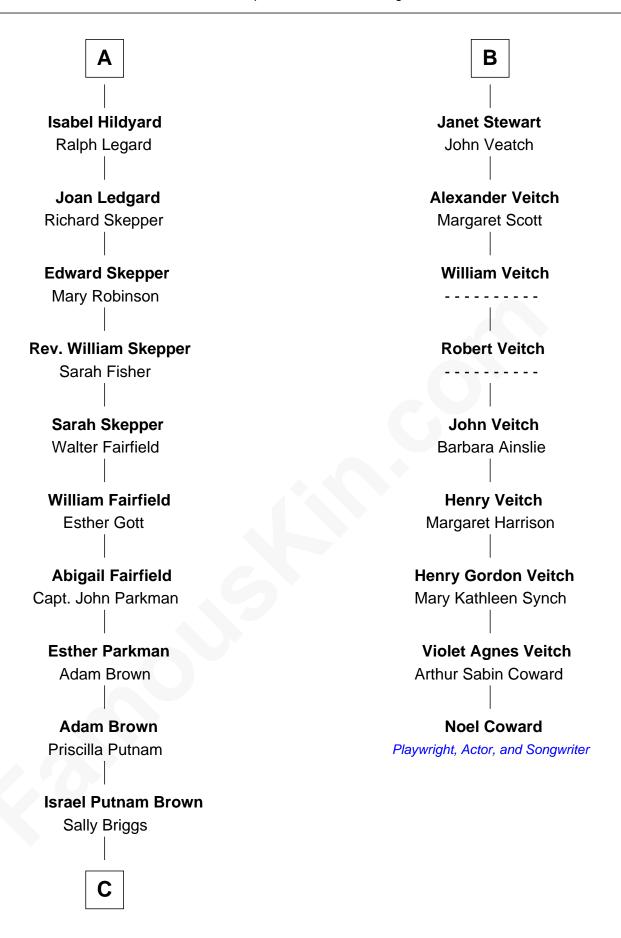

## FamousKin.com Relationship Chart of

Calvin Coolidge 30th U.S. President

15th cousin 5 times removed of

## **Noel Coward**

Playwright, Actor, and Songwriter