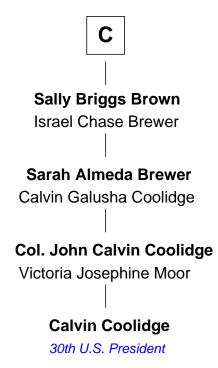

## FamousKin.com Relationship Chart of

Calvin Coolidge 30th U.S. President

15th cousin 5 times removed of