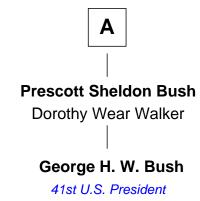

## **Andrew Phillips** Sarah Smith Joanna Phillips **Ebenezer Phillips** Jonathan Lawrence Mary Smith **Hannah Lawrence** Joanna Phillips James Priest Jonathan Fay Jonathan Fay **Hannah Priest** Lucy Prescott John Coolidge **Calvin Coolidge** Samuel Prescott Phillips Fay Sarah Thompson Harriet Howard Calvin Galusha Coolidge **Samuel Howard Fay** Sarah Almeda Brewer Susan Montfort Shellman Col. John Calvin Coolidge **Harriet Eleanor Fay** Victoria Josephine Moor Rev. James Smith Bush Calvin Coolidge Samuel Prescott Bush Flora Sheldon 30th U.S. President