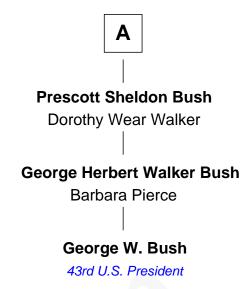

## **Andrew Phillips** Sarah Smith Joanna Phillips **Ebenezer Phillips** Jonathan Lawrence Mary Smith **Hannah Lawrence** Joanna Phillips James Priest Jonathan Fay Jonathan Fay **Hannah Priest** Lucy Prescott John Coolidge **Calvin Coolidge** Samuel Prescott Phillips Fay Sarah Thompson **Harriet Howard** Calvin Galusha Coolidge **Samuel Howard Fay** Sarah Almeda Brewer Susan Montfort Shellman Col. John Calvin Coolidge **Harriet Eleanor Fay** Victoria Josephine Moor Rev. James Smith Bush Calvin Coolidge Samuel Prescott Bush Flora Sheldon 30th U.S. President