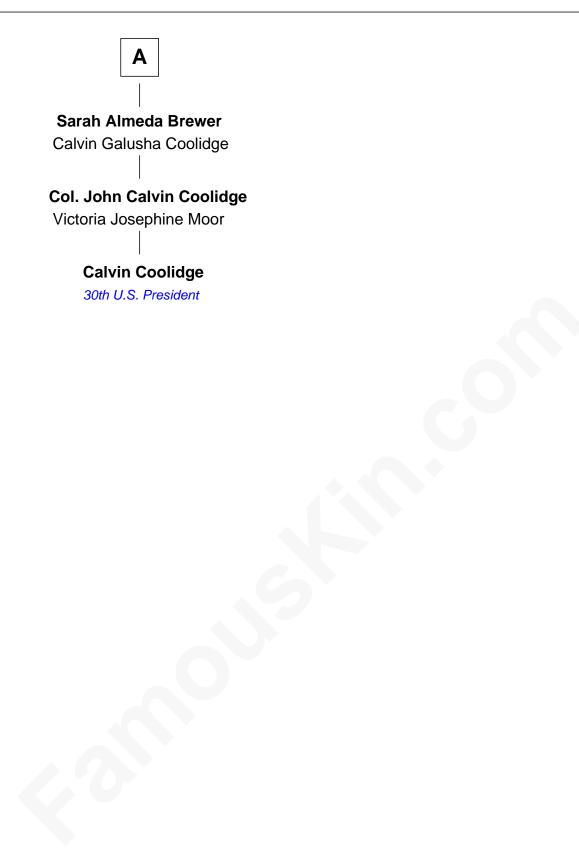

## FamousKin.com Relationship Chart of

Calvin Coolidge 30th U.S. President

7th cousin 2 times removed of

Emily Dickinson American Poet

**Richard Wright** Margaret - - - - -----Wright **Abigail Wright Robert Sharp** William Sabin Probable John Sharp **Patience Sabin** Martha Vose Jacob Dana Martha Sharp Hannah Dana Col. Joseph Buckminster Jonathan Hyde Sarah Buckminster Thankful Hyde Dr. Bezaleel Rice Ebenezer Fay **Bezaleel Rice** Jude Fay Sarah Bent Sarah Fairbanks Sally Rice **Elizabeth Fay** Eliab Brewer Joel Norcross **Emily Norcross Israel Chase Brewer** Sally Briggs Brown Edward Dickinson