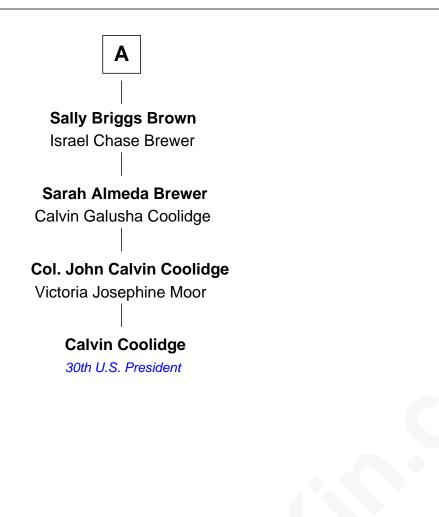

## FamousKin.com Relationship Chart of

Calvin Coolidge 30th U.S. President

7th cousin 3 times removed of

## Emily Dickinson

American Poet

| Henry Adams         |                  |
|---------------------|------------------|
| with wife           | with wife        |
| Edith Squire        |                  |
|                     |                  |
| Samuel Adams        | Henry Adams      |
| Rebecca Graves      | Elizabeth Paine  |
| Susanna Adams       | Henry Adams      |
| Daniel Waldo        | Prudence Frary   |
| Bethiah Waldo       | Sarah Adams      |
| Edmund Littlefield  | Samuel Ellis     |
| Esther Littlefield  | Rachel Ellis     |
| Samuel Soper        | Seth Marsh       |
| Esther Soper        | Sarah Marsh      |
| Silas Briggs        | William Norcross |
| Asa Briggs          | Joel Norcross    |
| Elizabeth Paul      | Elizabeth Fay    |
| Sally Briggs        | Emily Norcross   |
| Israel Putnam Brown | Edward Dickinson |
|                     |                  |
| Α                   | Emily Dickinson  |
|                     | American Poet    |