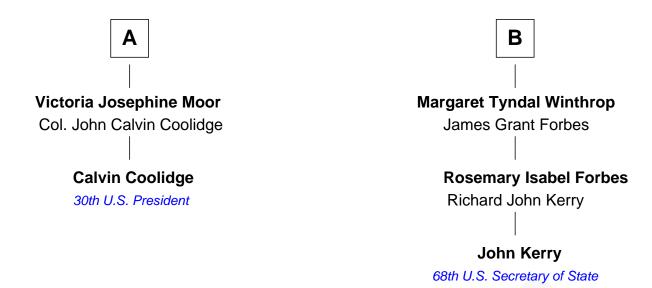

## FamousKin.com Relationship Chart of

Calvin Coolidge 30th U.S. President

8th cousin 1 time removed of

68th U.S. Secretary of State

25 Apr 2024

## **Rev. Samuel Whiting** Elizabeth St. John Rev. Samuel Whiting **Elizabeth Whiting Dorcas Chester** Jeremiah Hobart **Samuel Whiting Dorothy Hobart** Elizabeth Read Daniel Mason **Katherine Whiting** Jeremiah Mason Mary Clark John Lane Susanna Lane Jeremiah Mason Nathaniel Davis Elizabeth Fitch **Nathaniel Davis** Jeremiah Mason Lydia Harwood Mary Means **Mary Davis Robert Means Mason** Sarah Ellen Francis John Dunlap Moor **Hiram Dunlap Moor** Elizabeth Mason Abigail Pinney Franklin **Robert Charles Winthrop** В