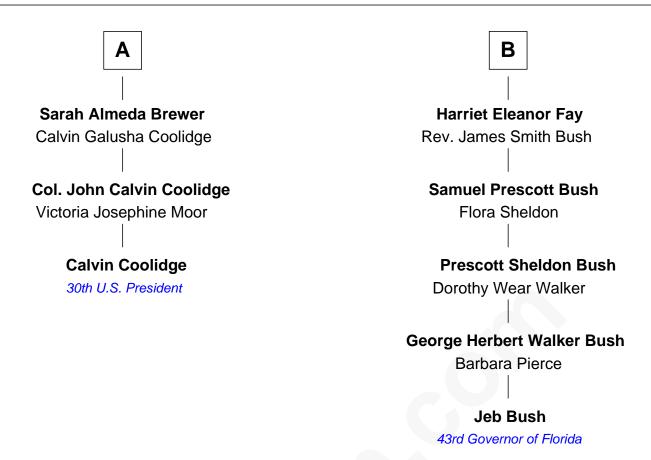

## FamousKin.com Relationship Chart of

Calvin Coolidge 30th U.S. President

43rd Governor of Florida

Jeb Bush

**Thomas Richardson** Mary Richardson Sarah Richardson **Nathaniel Richardson** Michael Bacon Mary - - - - -**Nathaniel Richardson** Jonathan Bacon Elizabeth Giles Abigail Read **Abigail Richardson** Elizabeth Bacon William Goffe Tarrant Putnam **Tarrant Putnam Martha Goffe** Priscilla Baker Ebenezer Howard Priscilla Putnam Samuel Howard Anne Lillie Adam Brown Israel Putnam Brown **Harriet Howard** Sally Briggs Samuel Prescott Phillips Fay Sally Briggs Brown Samuel Howard Fay Susan Montfort Shellman Israel Chase Brewer В