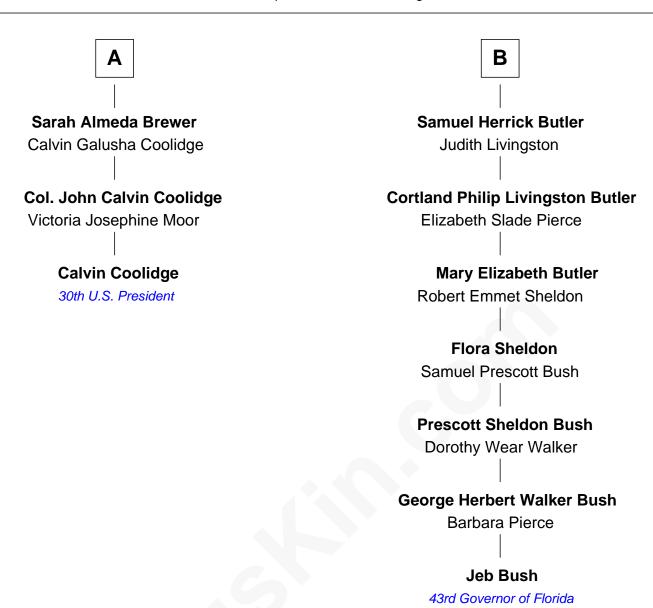

## FamousKin.com Relationship Chart of

Calvin Coolidge 30th U.S. President

Jeb Bush

43rd Governor of Florida