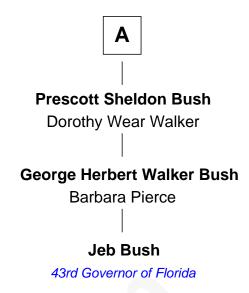

## **Andrew Phillips** Sarah Smith Joanna Phillips **Ebenezer Phillips** Jonathan Lawrence Mary Smith **Hannah Lawrence** Joanna Phillips James Priest Jonathan Fay Jonathan Fay **Hannah Priest** Lucy Prescott John Coolidge **Calvin Coolidge** Samuel Prescott Phillips Fay Sarah Thompson **Harriet Howard** Calvin Galusha Coolidge **Samuel Howard Fay** Sarah Almeda Brewer Susan Montfort Shellman Col. John Calvin Coolidge **Harriet Eleanor Fay** Victoria Josephine Moor Rev. James Smith Bush Calvin Coolidge Samuel Prescott Bush Flora Sheldon 30th U.S. President