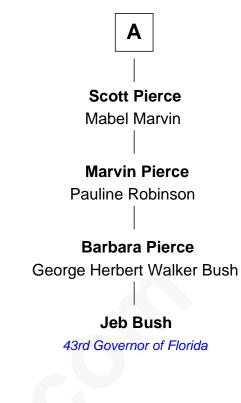

## 7th cousin 3 times removed of

Jeb Bush 43rd Governor of Florida

| Benedict Pulsipher<br>Susanna Waters |                                    |
|--------------------------------------|------------------------------------|
|                                      |                                    |
|                                      |                                    |
| David Pulsipher                      | <b>Richard Pulsipher</b>           |
| Susanna                              | Ruth Gold                          |
| David Pulsipher                      | William Pulsipher                  |
| Elizabeth Stowell                    | Mary Lovell                        |
| Mary Pulsipher                       | Elizabeth Pulsipher                |
| John Harwood                         | Daniel Hill                        |
| Lydia Harwood<br>Nathaniel Davis     | Daniel Hill<br>Mercy Hayward       |
| Mary Davis                           | Morey Hill                         |
| Mary Davis<br>John Dunlap Moor       | <b>Mercy Hill</b><br>John Holbrook |
| Hiram Dunlap Moor                    | Chloe Holbrook                     |
| Abigail Pinney Franklin              | Gen. James Pierce                  |
| Victoria Josephine Moor              | Jonas James Pierce                 |
| Col. John Calvin Coolidge            | Kate Pritzel                       |
| Calvin Coolidge                      |                                    |
| 30th U.S. President                  |                                    |