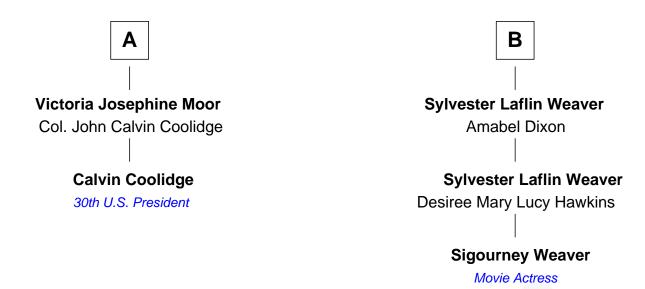

## FamousKin.com Relationship Chart of

Calvin Coolidge 30th U.S. President

8th cousin 1 time removed of

Sigourney Weaver Movie Actress