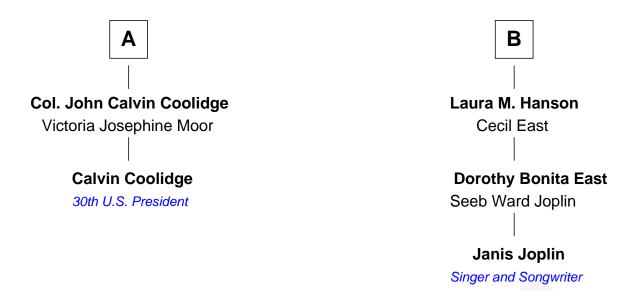

## FamousKin.com Relationship Chart of

Calvin Coolidge 30th U.S. President

8th cousin 1 time removed of

**Janis Joplin** 

Singer and Songwriter

| John Hat                | thaway             |
|-------------------------|--------------------|
| Martha -                |                    |
|                         |                    |
|                         |                    |
|                         |                    |
| Ephraim Hathaway        | John Hathaway      |
| Elizabeth               | Hannah Burt        |
|                         |                    |
| Elizabeth Hathaway      | Abigail Hathaway   |
| John White              | David Sherman      |
|                         |                    |
| Canala Milaita          | Jacob Charman      |
| Sarah White             | Jacob Sherman      |
| James Paul              | Margaret Faunce    |
|                         |                    |
| Elizabeth Paul          | David Sherman      |
| Asa Briggs              | Lydia Staples      |
|                         |                    |
| Sally Briggs            | Jacob Sherman      |
| Israel Putnam Brown     | Rebecca Russell    |
|                         |                    |
|                         |                    |
| Sally Briggs Brown      | Jacob G. Sherman   |
| Israel Chase Brewer     | Mary A. Roundtree  |
|                         |                    |
| Sarah Almeda Brewer     | Stella Mae Sherman |
| Calvin Galusha Coolidge | Herbert M. Hanson  |
|                         |                    |
|                         |                    |
| <b>A</b>                | В                  |
|                         |                    |