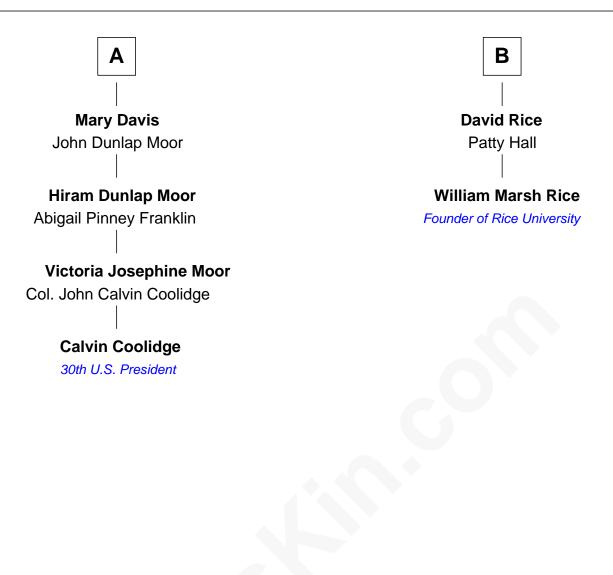

## FamousKin.com Relationship Chart of

Calvin Coolidge 30th U.S. President

8th cousin 2 times removed of

## William Marsh Rice

Founder of Rice University

## **Thomas Hooker** \_ \_ \_ \_ \_ \_ \_ \_ \_ \_ \_ \_ \_ **Dorothy Hooker** ---- Hooker John Chester George Alcock Leonard Chester **Dr. John Alcock** Mary Sharpe Sarah Palgrave **Dorcas Chester** Joanna Alcock Rev. Samuel Whiting Ephraim Hunt Samuel Whiting **Ebenezer Hunt Elizabeth Read** Mary Lovell **Katherine Whiting** Mary Hunt John Holbrook John Lane Susanna Lane Hannah Holbrook Nathaniel Davis **Urban Bates** Nathaniel Davis Sarah Bates David Rice Lydia Harwood В