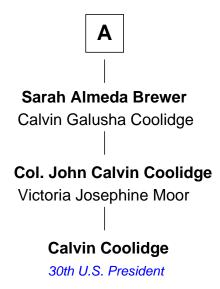

## FamousKin.com Relationship Chart of

Calvin Coolidge 30th U.S. President

7th cousin 2 times removed of

Admiral George Dewey

Admiral of the Navy