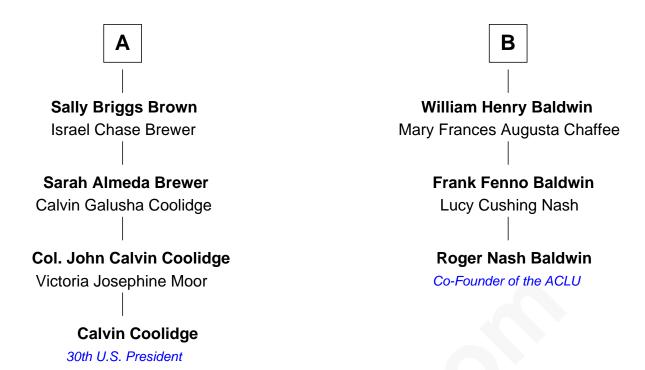

## FamousKin.com Relationship Chart of

Calvin Coolidge 30th U.S. President

9th cousin 1 time removed of

Roger Nash Baldwin Co-Founder of the ACLU

## **Thomas Richardson** Catherine Duxford **Thomas Richardson Ezekiel Richardson** Mary Richardson Susanna Bradford Sarah Richardson Phebe Richardson Michael Bacon Henry Baldwin **Henry Baldwin** Jonathan Bacon Elizabeth Giles Abigail Fiske **Henry Baldwin** Elizabeth Bacon **Tarrant Putnam** Mary Richardson **Tarrant Putnam Henry Baldwin** Priscilla Baker Abigail Butler Priscilla Putnam **Thaddeus Baldwin** Adam Brown Abigail Rice **Israel Putnam Brown Henry Baldwin** Sally Briggs Mary Brackett В