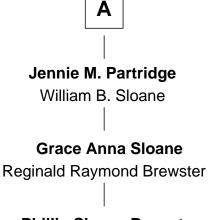

## **Diane Brewster**

TV and Movie Actress

| Robert Bartlett<br>Mary Warren |                          |
|--------------------------------|--------------------------|
|                                |                          |
| Elizabeth Bartlett             | Benjamin Bartlett        |
| Anthony Sprague                | Sarah Brewster           |
| Jeremiah Sprague               | Benjamin Bartlett        |
| Priscilla Knight               | Ruth Pabodie             |
| Joanna Sprague                 | Ruth Bartlett            |
| Joseph Barnes                  | John Murdock             |
| Reuben Barnes                  | Robert Murdock           |
| Eleanor Shipley                | Annie                    |
| Joanna Barnes                  | Margaret Murdock         |
| Henry Fretts                   | Elisha Partridge         |
| Laurena Fretts                 | Harper Partridge         |
| Townes Barrett                 | Lucinda Haskell          |
| Lemira A. Barrett              | Reuben R. Partridge      |
| Andrew Issaclar Goodhue        | Annie Elizabeth Morrison |

## Phillip Sloane Brewster

Geraldine Craddock