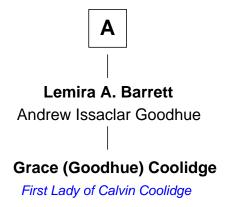

## FamousKin.com Relationship Chart of

**Grace (Goodhue) Coolidge** 

First Lady of President Calvin Coolidge

7th cousin 1 time removed of

**Dwarf Circus Performer** 