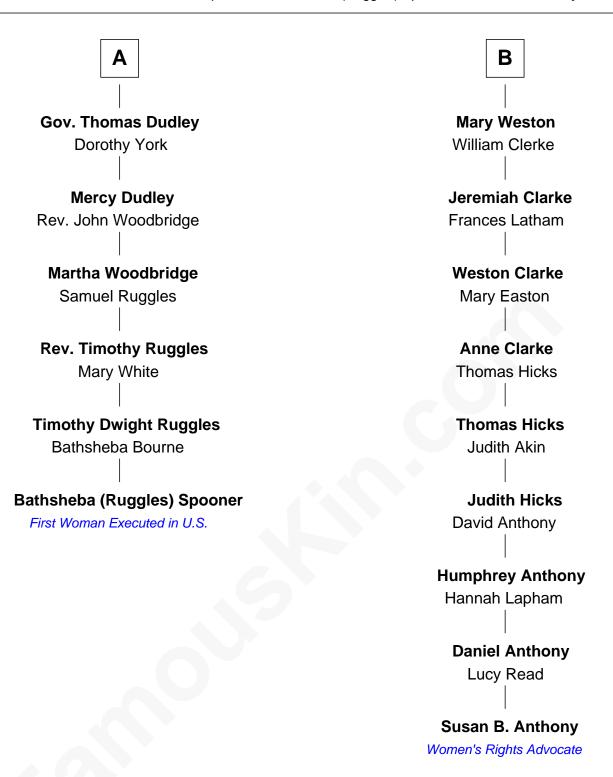

## FamousKin.com Relationship Chart of

First woman executed for murder in U.S. by non-British governmen

12th cousin 3 times removed of

**Susan B. Anthony** 

Women's Rights Advocate