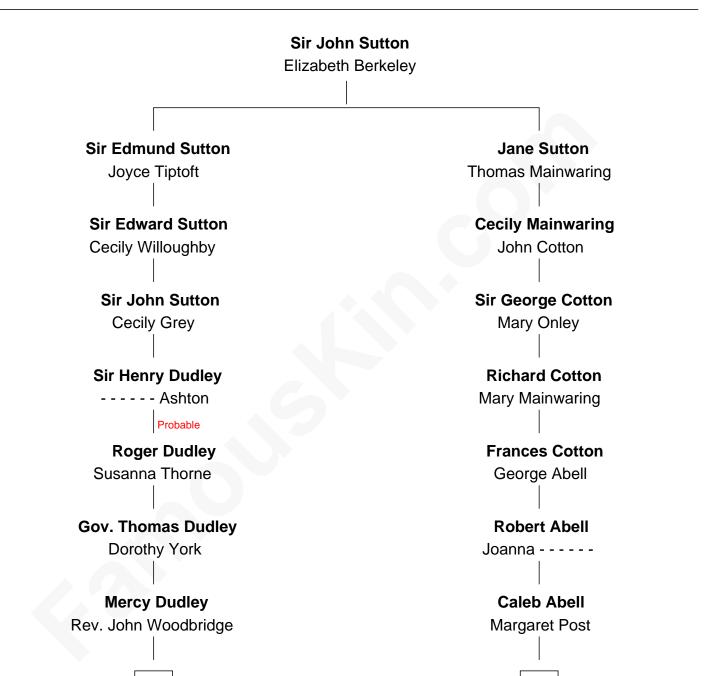

## FamousKin.com Relationship Chart of

Bathsheba (Ruggles) Spooner

First woman executed for murder in U.S. by non-British gover

10th cousin 2 times removed of

## **Grover Cleveland**

22nd and 24th U.S. President

В

Β Α Martha Woodbridge Samuel Ruggles John Hyde **Rev. Timothy Ruggles** James Hyde Mary White **Timothy Dwight Ruggles** Bathsheba Bourne Bathsheba (Ruggles) Spooner