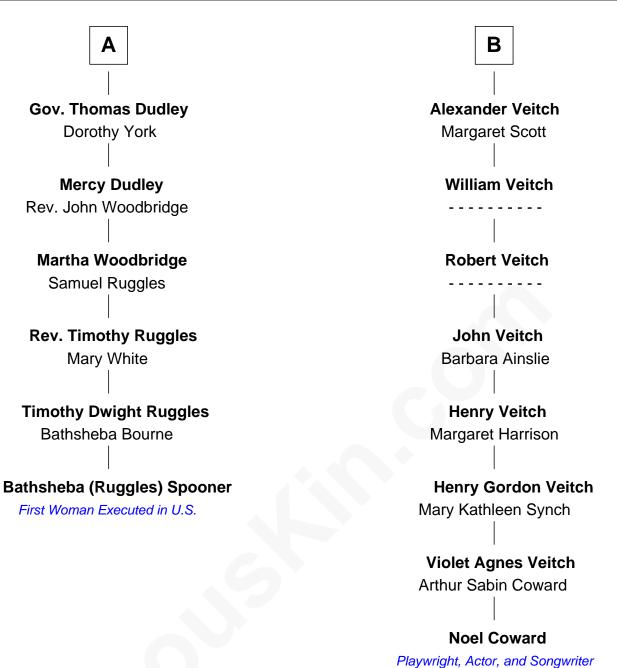

## FamousKin.com Relationship Chart of

First woman executed for murder in U.S. by non-British government

## **Noel Coward**

Playwright, Actor, and Songwriter