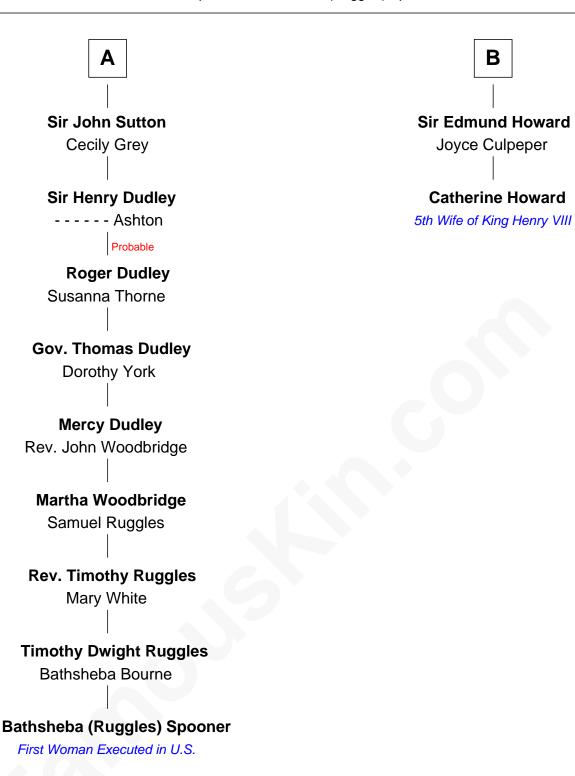

## FamousKin.com Relationship Chart of

## Bathsheba (Ruggles) Spooner

First woman executed for murder in U.S. by non-British governmer

8th cousin 7 times removed of

## **Catherine Howard**

5th Wife of King Henry VIII