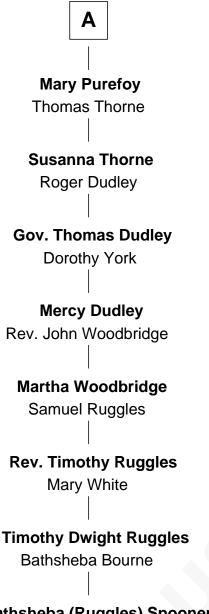

## FamousKin.com Relationship Chart of



First woman executed for murder in U.S. by non-British governmer

6th cousin 8 times removed of

## **Catherine Howard**

5th Wife of King Henry VIII

## Sir John Howard Alice de Bois Joan Howard Sir Robert Howard Sir Peter de Brewes Margaret de Scales **Beatrice Brewes** Sir John Howard Sir Hugh Shirley Alice Tendring Sir Ralph Shirley **Sir Robert Howard** Joan Basset Margaret Mowbray **Beatrice Shirley** Sir John Howard John Brome Katherine Moleyns Isabel Brome **Sir Thomas Howard** John Denton Elizabeth Tilney Alice Denton Sir Edmund Howard Nicholas Purefoy Joyce Culpeper **Edward Purefoy Catherine Howard** Anne Fettiplace 5th Wife of King Henry VIII



Bathsheba (Ruggles) Spooner

First Woman Executed in U.S.