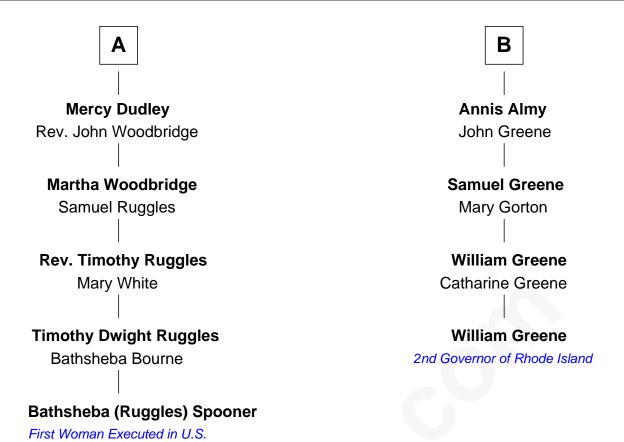

## FamousKin.com Relationship Chart of

First woman executed for murder in U.S. by non-British gover<mark>nment</mark>

10th cousin 1 time removed of

## **William Greene**

2nd Governor of Rhode Island