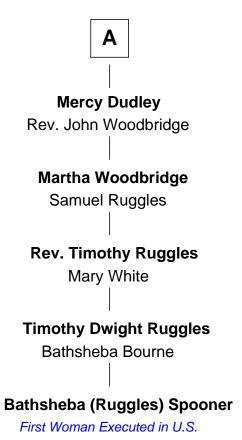

## FamousKin.com Relationship Chart of

First woman executed for murder in U.S. by non-British gover

4th cousin 7 times removed of