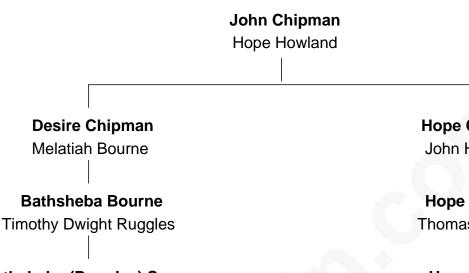

Bathsheba (Ruggles) Spooner

First woman executed for murder in U.S. by non-British government

2nd cousin 10 times removed of

## Jeb Bush

43rd Governor of Florida

Bathsheba (Ruggles) Spooner

First Woman Executed in U.S.

## Hope Chipman John Huckins

Hope Huckins Thomas Nelson

Hannah Nelson Jabez Wood

Rev. Jabez Wood Joanna Short

Joanna Wood Comfort Horton

Sarah Horton Jervise Wheeler

Betsey S. Wheeler Levi Pierce

Α