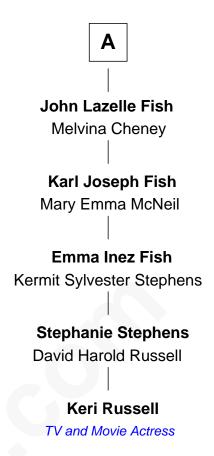

## FamousKin.com Relationship Chart of



First woman executed for murder in U.S. by non-British government

4th cousin 7 times removed of

## **Keri Russell**

TV and Movie Actress

## **Gov. Thomas Dudley** Dorothy York **Mercy Dudley Rev. Samuel Dudley** Rev. John Woodbridge Elizabeth - - - - -Martha Woodbridge **Dorothy Dudley** Moses Leavitt Samuel Ruggles **Rev. Timothy Ruggles** Joseph Leavitt Mary White Mary Wadleigh **Timothy Dwight Ruggles Nathaniel Leavitt** Bathsheba Bourne Lydia Sanborn Bathsheba (Ruggles) Spooner Jeremiah Leavitt Sarah Shannon First Woman Executed in U.S. **Hannah Leavitt** Horace Fish Joseph Fish Mary Campbell Steele