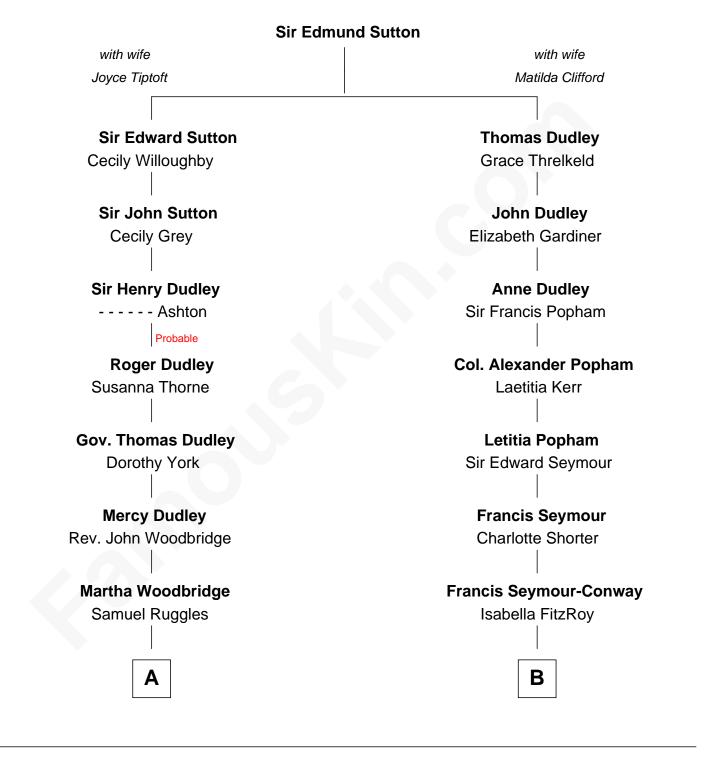

## FamousKin.com Relationship Chart of

Bathsheba (Ruggles) Spooner

First woman executed for murder in U.S. by non-British government

9th cousin 5 times removed of

## **Prince Harry**

Duke of Sussex

Rev. Timothy Ruggles Mary White

Α

Timothy Dwight Ruggles Bathsheba Bourne

Bathsheba (Ruggles) Spooner First Woman Executed in U.S. В

Hugh Seymour-Conway Anne Horatia Waldegrave