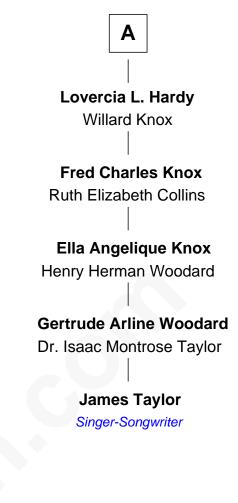

## FamousKin.com Relationship Chart of

Bathsheba (Ruggles) Spooner

First woman executed for murder in U.S. by non-British governmen

4th cousin 7 times removed of

## James Taylor

Singer-Songwriter

Gov. Thomas Dudley Dorothy York

## Mercy Dudley

Rev. John Woodbridge

Martha Woodbridge Samuel Ruggles

Rev. Timothy Ruggles Mary White

Timothy Dwight Ruggles Bathsheba Bourne

## Bathsheba (Ruggles) Spooner

First Woman Executed in U.S.

Anne Dudley Gov. Simon Bradstreet

Dudley Bradstreet Anne Wood

Margaret Bradstreet Job Tyler

Job Tyler Elizabeth Parker

Hannah Tyler Joshua Hardy

Hannah Hardy Jacob Hardy

Ira Hardy Eunice Langley

Α