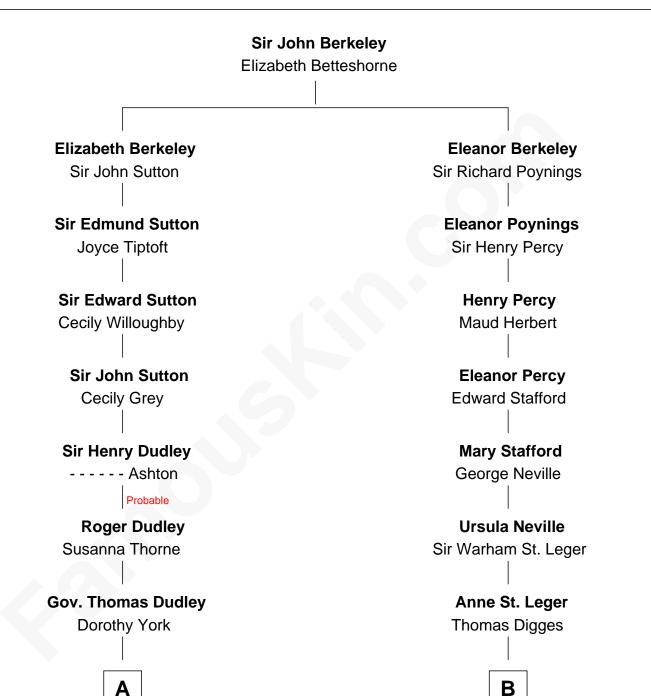

## FamousKin.com Relationship Chart of

Bathsheba (Ruggles) Spooner

First woman executed for murder in U.S. by non-British gover<mark>nmen</mark>

11th cousin 1 time removed of

## **John Carroll**

Founder of Georgetown University

Β Α **Mercy Dudley Sir Dudley Digges** Rev. John Woodbridge Mary Kempe Martha Woodbridge **Edward Digges** Samuel Ruggles **Elizabeth Page Rev. Timothy Ruggles** William Digges Mary White **Elizabeth Sewall Timothy Dwight Ruggles Anne Digges** Bathsheba Bourne Henry Darnall Bathsheba (Ruggles) Spooner Eleanor Darnall First Woman Executed in U.S. Daniel Carroll