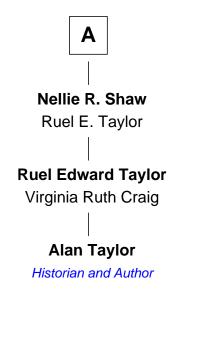

## FamousKin.com Relationship Chart of

John Chipman (c1620 - 1708) Great Migration Immigrant 1637

## 8th Great-grandfather of

## Alan Taylor

Historian and Pulitzer Prize Author

| <b>John Chipman</b><br>Hope Howland |
|-------------------------------------|
| Samuel Chipman<br>Sarah Cobb        |
| Samuel Chipman<br>Abiah Hinckley    |
| Mary Chipman                        |
| Samuel Jenkins                      |
|                                     |
| Abiah Jenkins                       |
| Richard Hines                       |
|                                     |
| Mary Hines                          |
| Stephen Irish                       |
| Stephen insi                        |
|                                     |
| Irene Irish                         |
| John Shaw                           |
|                                     |
| Jotham Shaw                         |
| Lora Etta Green                     |
|                                     |
| Α                                   |