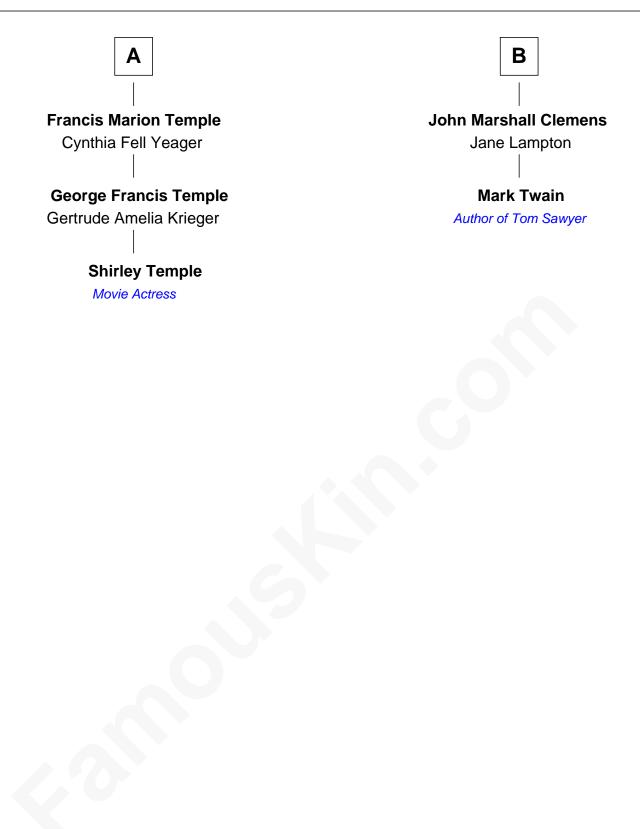

## 8th cousin 1 time removed of

Mark Twain Author of Tom Sawyer

| Elizabeth Stoughton |                    |
|---------------------|--------------------|
| with husband        | with husband       |
| John Scudder        | Robert Chamberlain |
|                     |                    |
| Elizabeth Scudder   | Joanna Chamberlain |
| Samuel Lothrop      | Richard Betts      |
|                     |                    |
| Israel Lothrup      | Thomas Betts       |
| Rebecca Bliss       | Mercy Whitehead    |
|                     |                    |
| William Lathrop     | Deborah Betts      |
| Mary Kelley         | Gershom Moore      |
|                     |                    |
| Zachariah Lathrop   | Gershom Moore      |
| Mehitable Cleveland | Mercy Furman       |
| Polly Lathrop       | Gershom Moore      |
| Hezekiah Allen      |                    |
|                     |                    |
| Eliza Allen         | Elizabeth Moore    |
| Robert Temple       | Jeremiah Clemens   |
|                     |                    |
| Reuben S. B. Temple | Samuel B. Clemens  |
| Jane W. Dunham      | Pamela Goggin      |
|                     |                    |
| Α                   | В                  |
|                     |                    |