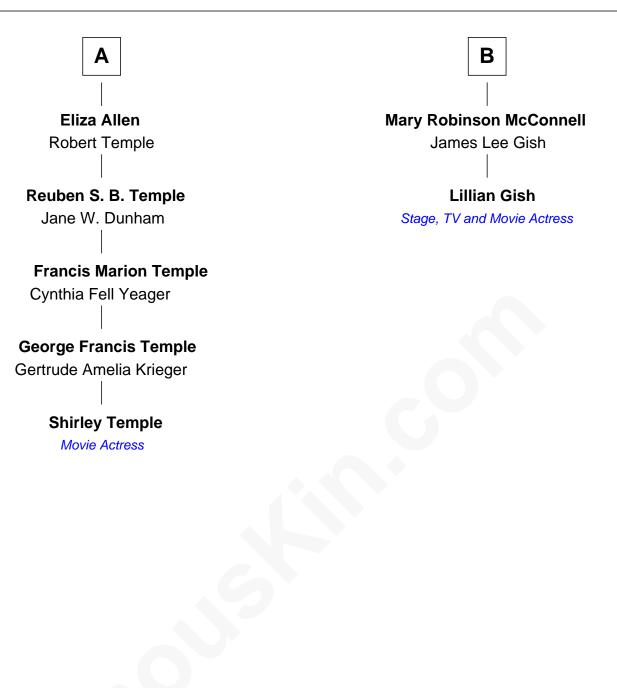

## FamousKin.com Relationship Chart of

Shirley Temple Movie Actress

## 8th cousin 3 times removed of

Lillian Gish Stage, TV and Movie Actress

| Elizabeth Charde    |                          |
|---------------------|--------------------------|
| with husband        | with husband             |
| Aaron Cooke         | Thomas Ford              |
|                     |                          |
| Aaron Cooke         | Abigail Ford             |
| Mary Cooke          | John Strong              |
|                     |                          |
| Aaron Cooke         | Sarah Strong             |
| Sarah Westwood      | Joseph Barnard           |
|                     |                          |
| Joanna Cooke        | Ebenezer Barnard         |
| Samuel Porter       | Elizabeth Foster         |
|                     |                          |
| Rev. Aaron Porter   | Salah Barnard            |
| Susanna Sewall      | Elizabeth Nims           |
|                     |                          |
| Joanna Porter       | Lemuel Barnard           |
| Josiah Cleveland    | Clorinda Taylor          |
|                     |                          |
| Mehitable Cleveland | Emily Ward Barnard       |
| Zachariah Lathrop   | Samuel H. Robinson       |
|                     |                          |
| Polly Lathrop       | Elizabeth Ellen Robinson |
| Hezekiah Allen      | Henry C. McConnell       |
|                     |                          |
|                     |                          |
| A                   | В                        |
|                     |                          |