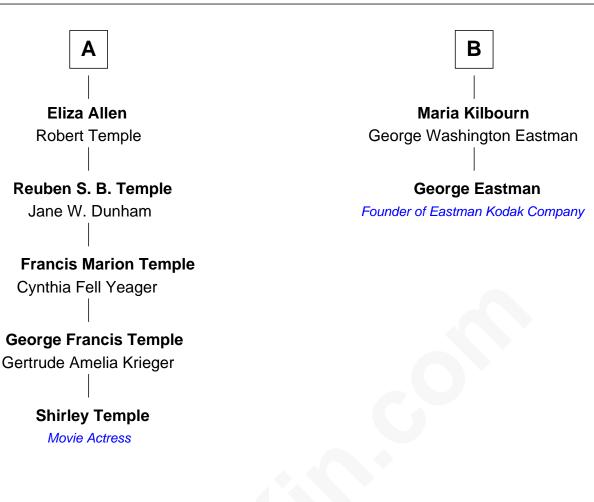

## FamousKin.com Relationship Chart of

Shirley Temple Movie Actress

8th cousin 3 times removed of

## **George Eastman**

Founder of Eastman Kodak Company

## Robert Stanley

Thomas Stanley Bennett Tritton

Hannah Stanley Samuel Porter

Samuel Porter Joanna Cooke

Rev. Aaron Porter Susanna Sewall

Joanna Porter Josiah Cleveland

Mehitable Cleveland Zachariah Lathrop

> Polly Lathrop Hezekiah Allen

> > Α

Timothy Stanley Elizabeth - - - - -

Caleb Stanley Hannah Cowles

Elizabeth Stanley William Pitkin

Joseph Pitkin Mary Lord

> Mary Pitkin David Hills

Mary Hills Russell Kilbourn

Thomas Kilbourn Mary Ballard

Β