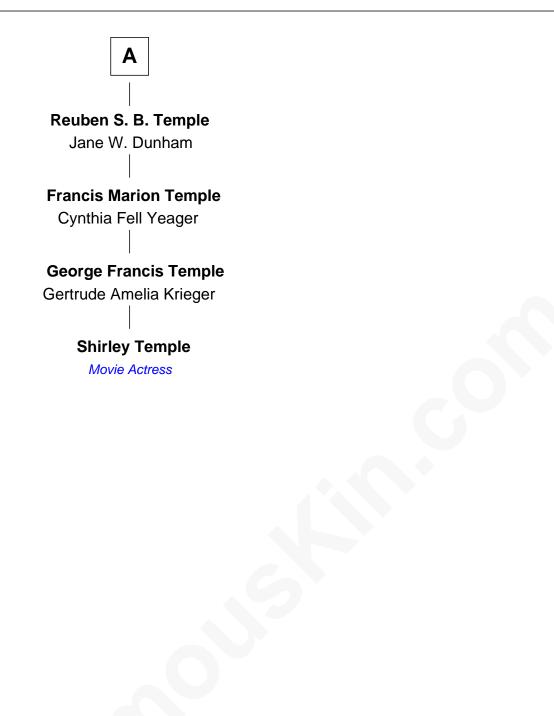

## FamousKin.com Relationship Chart of

Shirley Temple Movie Actress

6th cousin 4 times removed of

## John Brown American Abolitionist

| Thomas Stanley<br>Bennett Tritton |                       |
|-----------------------------------|-----------------------|
|                                   |                       |
|                                   |                       |
| Hannah Stanley                    | Mary Stanley          |
| Samuel Porter                     | John Porter           |
| Samuel Porter                     | John Porter           |
| Joanna Cooke                      | Joanna Gaylord        |
| Rev. Aaron Porter                 | Joanna Porter         |
| Susanna Sewall                    | Peter Mills           |
| Joanna Porter                     | Rev. Gideon Mills     |
| Josiah Cleveland                  | Elizabeth Higley      |
| Mehitable Cleveland               | Gideon Mills          |
| Zachariah Lathrop                 | Ruth Humphrey         |
| Polly Lathrop                     | Ruth Mills            |
| Hezekiah Allen                    | Owen Brown            |
|                                   |                       |
| Eliza Allen                       | John Brown            |
| Robert Temple                     | American Abolitionist |
| Α                                 |                       |