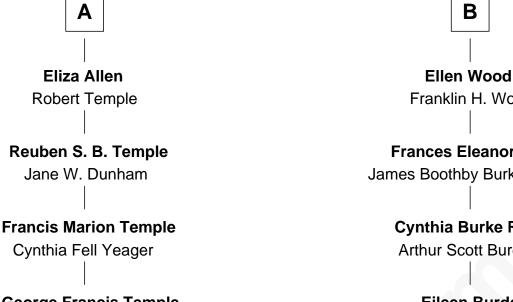

## FamousKin.com Relationship Chart of

Shirley Temple Movie Actress

## 11th cousin 1 time removed of

Oliver Platt Movie Actor



**Elizabeth Charde** with husband with husband Aaron Cooke Thomas Ford **Abigail Ford** Aaron Cooke Mary Cooke John Strong **Aaron Cooke Thomas Strong** Sarah Westwood **Rachel Holton** Joanna Cooke Joseph Strong Samuel Porter Sarah Allen **Joseph Strong Rev. Aaron Porter** Susanna Sewall Elizabeth Strong Joanna Porter **Benajah Strong** Josiah Cleveland Lucy Bishop **Mehitable Cleveland Dr. Joseph Strong** Zachariah Lathrop **Rebecca** Young **Polly Lathrop Eleanor Strong** Hezekiah Allen John Wood В

© 2010-2024 FamousKin.com



**George Francis Temple** Gertrude Amelia Krieger

## **Shirley Temple**

Movie Actress

## Franklin H. Work

Frances Eleanor Work James Boothby Burke Roche

> **Cynthia Burke Roche** Arthur Scott Burden

> > Eileen Burden Walter Maynard

Sheila Maynard Nicholas Platt

**Oliver Platt** Movie Actor

Oliver Platt photo by Bridget Laudien (CC BY-SA 3.0)