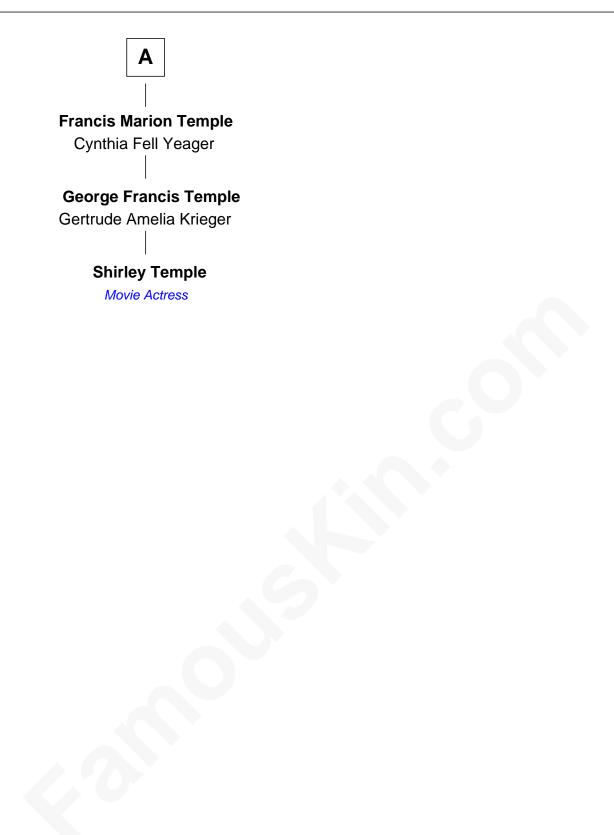

## FamousKin.com Relationship Chart of

Shirley Temple Movie Actress

5th cousin 4 times removed of

## Henry Wadsworth Longfellow

American "Fireside" Poet

| John                | Lothrop                    |
|---------------------|----------------------------|
|                     | ah House                   |
|                     |                            |
|                     | 1                          |
| Samuel Lothrop      | Rev. Joseph Lothrop        |
| Elizabeth Scudder   | Mary Ansell                |
| Israel Lothrup      | Thomas Lothrop             |
| Rebecca Bliss       | Experience Gorham          |
|                     |                            |
| William Lathrop     | Elizabeth Lothrop          |
| Mary Kelley         | Samuel Bartlett            |
| Zachariah Lathrop   | Elizabeth Bartlett         |
| Mehitable Cleveland | Gen. Peleg Wadsworth       |
| Polly Lathrop       | Zilpah Wadsworth           |
| Hezekiah Allen      | Stephen Longfellow         |
| Eliza Allen         | Henry Wadsworth Longfellow |
| Robert Temple       | American "Fireside" Poet   |
| Reuben S. B. Temple |                            |
|                     |                            |