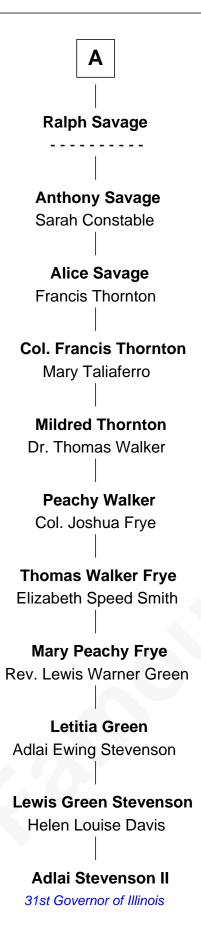

## FamousKin.com Relationship Chart of

Adlai Stevenson II
31st Governor of Illinois

4th cousin 13 times removed of