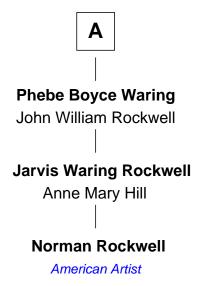

## FamousKin.com Relationship Chart of

**Norman Rockwell** 

American Artist

6th cousin 3 times removed of

James Youngs Smith
29th Governor of Rhode Island

## **Constant Southworth** Elizabeth Collier **Mary Southworth Mercy Southworth** Samuel Freeman David Alden Priscilla Alden Alice Freeman Nathaniel Merrick Samuel Chesebrough **Hannah Merrick Priscilla Chesebrough** John Snow Jabez Chesebrough **William Snow** Priscilla Chesebrough Lydia Wixon **Thomas Leeds Hannah Snow Mary Leeds** Francois Michel **Thomas Crosby Esther Crosby Priscilla Mitchell** Amos Denison Smith **Peter Waring Jarvis Augustus Waring James Youngs Smith** Nancy Odell Boyce 29th Governor of Rhode Island