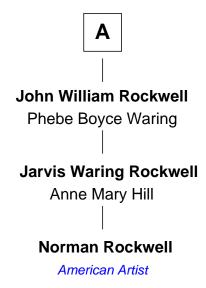

## FamousKin.com Relationship Chart of

**Norman Rockwell** 

American Artist

6th cousin 3 times removed of

29th Governor of Maine