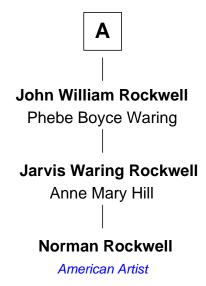

## FamousKin.com Relationship Chart of

**Norman Rockwell** 

American Artist

6th cousin 3 times removed of

25th U.S. Secretary of State