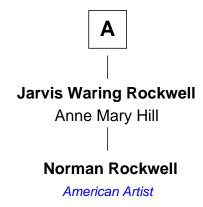

## FamousKin.com Relationship Chart of

**Norman Rockwell** 

American Artist

4th cousin 4 times removed of

Completed Paul Revere's Midnight Ride

| Peter Bulkeley              |                                   |
|-----------------------------|-----------------------------------|
| with wife                   | with wife                         |
| Grace Chetwode              | Jane Allen                        |
|                             |                                   |
| Peter Bulkeley              | Rev. Edward Bulkeley              |
| Margaret                    | Lucian                            |
| Gershom Bulkeley            | Peter Bulkeley                    |
| Rachel Talcott              | Rebecca Wheeler                   |
| Rachel Bulkeley             | Rebecca Bulkeley                  |
| Joseph Darling              | Dr. Jonathan Prescott             |
| Joseph Darling  Mary Street | Dr. Abel Prescott Abigail Brigham |
| Mary Greet                  | / bigaii biigilaiii               |
| Rachel Darling              | Samuel Prescott                   |
| Runa Rockwell               | Completed Paul Revere's Ride      |
|                             |                                   |
| Samuel Darling Rockwell     |                                   |
| Orilla Janes Sherman        |                                   |
| John William Rockwell       |                                   |
| Phebe Boyce Waring          |                                   |
|                             |                                   |
| A                           |                                   |