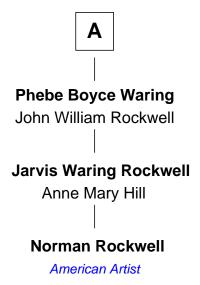

## FamousKin.com Relationship Chart of

**Norman Rockwell** 

American Artist

7th cousin 2 times removed of

27th Governor of Rhode Island

## **Constant Southworth** Elizabeth Collier **Mercy Southworth Mary Southworth** Samuel Freeman David Alden Priscilla Alden Alice Freeman Nathaniel Merrick Samuel Chesebrough **Priscilla Chesebrough Hannah Merrick** John Snow Jabez Chesebrough **William Snow** Priscilla Chesebrough Lydia Wixon **Thomas Leeds Hannah Snow Mary Leeds** Francois Michel **Thomas Crosby Esther Crosby Mary Mitchell** Youngs Morgan **Peter Waring Jarvis Augustus Waring Fanny Morgan** Nancy Odell Boyce Amasa Sprague William Sprague 27th Governor of Rhode Island