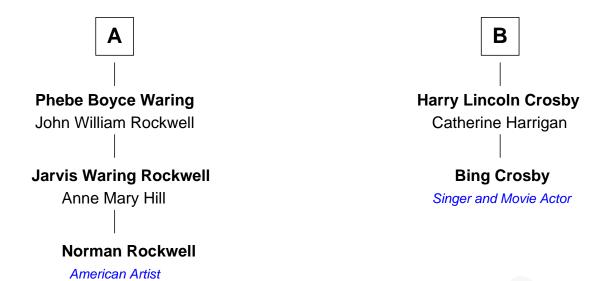

## FamousKin.com Relationship Chart of

## **Norman Rockwell**

American Artist

8th cousin 1 time removed of

Singer and Movie Actor

## **Jonathan Sparrow** Rebecca Bangs Rebecca Sparrow **Lydia Sparrow** Thomas Freeman William Freeman Rebecca Freeman William Freeman John Wing Mercy Pepper **Phebe Wing Daniel Freeman** Nathaniel Foster Mercy Freeman **Ruth Foster** Sarah Freeman **Abner Crosby** Chillingsworth Foster **Thomas Crosby Ruby Foster** Hannah Snow Nathaniel Crosby **Esther Crosby Nathaniel Crosby** Peter Waring Mary Lincoln **Jarvis Augustus Waring Nathaniel Crosby** Cordelia Jane Smith Nancy Odell Boyce В