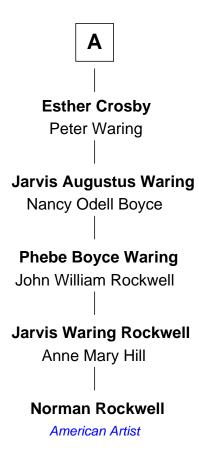

## FamousKin.com Relationship Chart of

**Norman Rockwell** 

American Artist

7th cousin 4 times removed of

American Poet

| Henry           | Howland              |
|-----------------|----------------------|
| Margar          | et                   |
|                 |                      |
|                 |                      |
| Hanne Handan d  | John Havdend         |
| Henry Howland   | John Howland         |
| Mary<br>        | Elizabeth Tilley     |
| Abigail Howland | Hope Howland         |
| John Young      | John Chipman         |
| John Young      | Lydia Chipman        |
| Ruth Cole       | John Sargent         |
| Probable        |                      |
| Mercy Young     | Lydia Sargent        |
| Micajah Snow    | Joseph Waite         |
|                 |                      |
| John Snow       | Hannah Waite         |
| Hannah Merrick  | Phineas Upham        |
|                 |                      |
| William Snow    | Hannah Upham         |
| Lydia Wixon     | John Haskins         |
|                 |                      |
| Hannah Snow     | Ruth Haskins         |
| Thomas Crosby   | Rev. William Emerson |
|                 |                      |
| A               | Ralph Waldo Emerson  |
|                 | American Poet        |