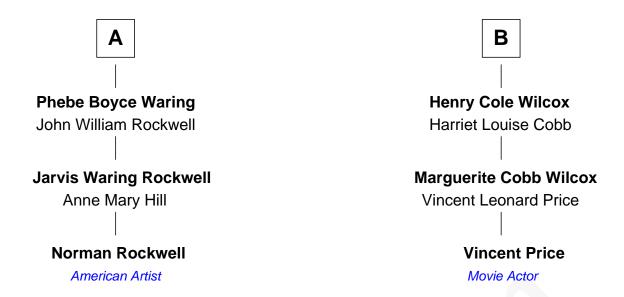

## FamousKin.com Relationship Chart of

**Norman Rockwell** 

American Artist

9th cousin of

Vincent Price

Movie Actor