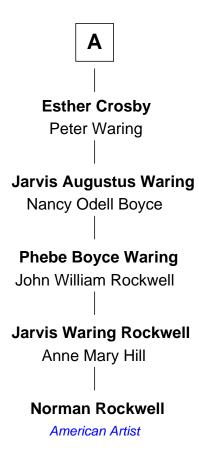

## FamousKin.com Relationship Chart of

**Norman Rockwell** 

American Artist

7th cousin 4 times removed of

**Joseph Smith** 

Founder of the Mormon Church

| Henry Howland   |                              |
|-----------------|------------------------------|
| Marga           | ret                          |
|                 |                              |
|                 |                              |
| I .             |                              |
| Henry Howland   | John Howland                 |
| Mary            | Elizabeth Tilley             |
|                 |                              |
| Abigail Howland | John Howland                 |
| John Young      | Mary Lee                     |
|                 |                              |
| John Young      | Hannah Howland               |
| Ruth Cole       | Jonathan Crocker             |
| Probable        |                              |
| Mercy Young     | Hannah Crocker               |
| Micajah Snow    | Shubael Fuller               |
| Wilcajan Show   | Shubaer ruller               |
|                 |                              |
| John Snow       | Lydia Fuller                 |
| Hannah Merrick  | Daniel Gates                 |
|                 |                              |
| William Snow    | Lydia Gates                  |
| Lydia Wixon     | Solomon Mack                 |
|                 |                              |
| Hannah Snow     | Lucy Mack                    |
| Thomas Crosby   | Joseph Smith                 |
|                 |                              |
| 1               | laank Omith                  |
| <b>A</b>        | Joseph Smith                 |
|                 | Founder of the Mormon Church |