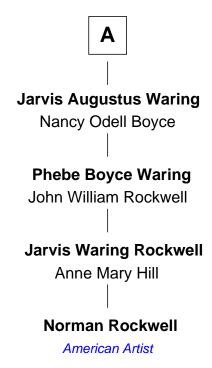

## FamousKin.com Relationship Chart of

**Norman Rockwell** 

American Artist

6th cousin 4 times removed of

Co-Founder of Marshall Fields

| Henry Howland   |                               |
|-----------------|-------------------------------|
| Mary            |                               |
|                 |                               |
|                 |                               |
| Abigail Howland | Zoeth Howland                 |
| John Young      | Abigail                       |
| John Young      | Benjamin Howland              |
| Ruth Cole       | Judith Sampson                |
| Probable        |                               |
| Mercy Young     | Abigail Howland               |
| Micajah Snow    | Jonathan Ricketson            |
| John Snow       | John Ricketson                |
| Hannah Merrick  | Phebe Russell                 |
| William Snow    | Deborah Ricketson             |
| Lydia Wixon     | Samuel Potter                 |
| Hannah Snow     | Rebecca Potter                |
| Thomas Crosby   | Benjamin Palmer               |
| Esther Crosby   | Potter Palmer                 |
| Peter Waring    | Co-Founder of Marshall Fields |