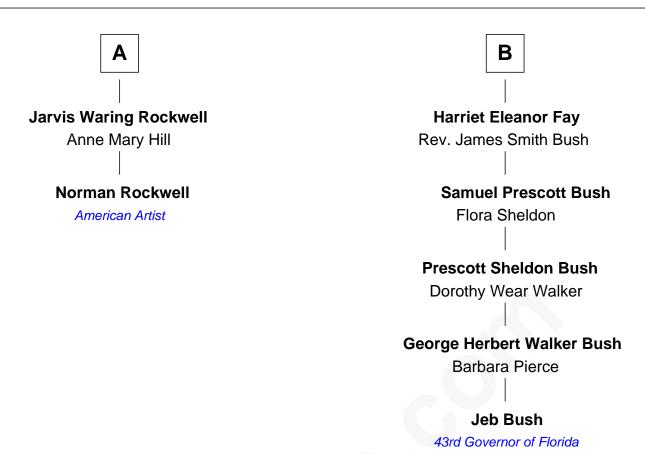

## FamousKin.com Relationship Chart of

**Norman Rockwell** 

American Artist

8th cousin 3 times removed of

43rd Governor of Florida

| Peter Bulkeley          |                              |
|-------------------------|------------------------------|
| with wife               | with wife                    |
| Grace Chetwode          | Jane Allen                   |
|                         |                              |
| Peter Bulkeley          | Rev. Edward Bulkeley         |
| Margaret                | Lucian                       |
| Gershom Bulkeley        | Peter Bulkeley               |
| Rachel Talcott          | Rebecca Wheeler              |
| Rachel Bulkeley         | Rebecca Bulkeley             |
| Joseph Darling          | Dr. Jonathan Prescott        |
| Joseph Darling          | Dr. Abel Prescott            |
| Mary Street             | Abigail Brigham              |
| Rachel Darling          | Lucy Prescott                |
| Runa Rockwell           | Jonathan Fay                 |
| Samuel Darling Rockwell | Samuel Prescott Phillips Fay |
| Orilla Janes Sherman    | Harriet Howard               |
| John William Rockwell   | Samuel Howard Fay            |
| Phebe Boyce Waring      | Susan Montfort Shellman      |
| A                       | В                            |