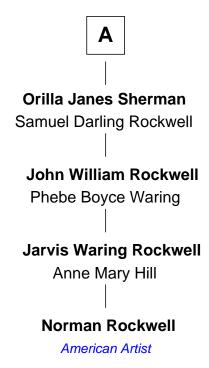

## FamousKin.com Relationship Chart of

**Norman Rockwell** 

American Artist

6th cousin 4 times removed of

2nd President of the Mormon Church

| <b>David Stone</b> Ursula |                      |
|---------------------------|----------------------|
|                           |                      |
|                           |                      |
| Gregory Stone             | Simon Stone          |
| Margaret Garrad           | Joane Clark          |
|                           |                      |
| John Stone                | Simon Stone          |
| Anne -                    | Mary Whipple         |
|                           |                      |
| Daniel Stone              | Susannah Stone       |
| Mary Moore                | Edward Goddard       |
|                           |                      |
| Abigail Stone             | Ebenezer Goddard     |
| John Sherman              | Sibil Brigham        |
|                           |                      |
| Phineas Sherman           | Susanna Goddard      |
| Elizabeth Morgan          | Phineas Howe         |
|                           | ļ                    |
| Lemuel Sherman            | Abigail Howe         |
| Rose Blashfield           | John Young           |
|                           |                      |
| Jacob Sherman             | Brigham Young        |
| Cafira Janes              | LDS Church President |
|                           |                      |
| Δ                         |                      |
| 🔼                         |                      |