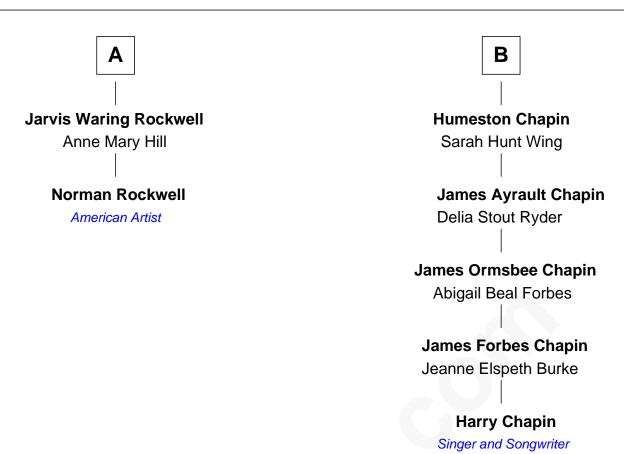

## FamousKin.com Relationship Chart of

**Norman Rockwell** 

American Artist

8th cousin 3 times removed of

Singer and Songwriter

| Peter Bulkeley          |                 |
|-------------------------|-----------------|
| with wife               | with wife       |
| Grace Chetwode          | Jane Allen      |
|                         |                 |
| Peter Bulkeley          | Thomas Bulkeley |
| Margaret                | Sarah Jones     |
|                         |                 |
| Gershom Bulkeley        | Sarah Bulkeley  |
| Rachel Talcott          | Eleazer Brown   |
|                         |                 |
| Rachel Bulkeley         | Elizabeth Brown |
| Joseph Darling          | Michael Todd    |
|                         |                 |
| Joseph Darling          | Benjamin Todd   |
| Mary Street             | Lydia Alling    |
|                         |                 |
| Rachel Darling          | Patience Todd   |
| Runa Rockwell           | James Bishop    |
|                         |                 |
| Samuel Darling Rockwell | Sarah Bishop    |
| Orilla Janes Sherman    | Caleb Humeston  |
|                         |                 |
| John William Rockwell   | Lovina Humeston |
| Phebe Boyce Waring      | Stephen Chapin  |
|                         |                 |
|                         | 1               |
| <b>A</b>                | B               |